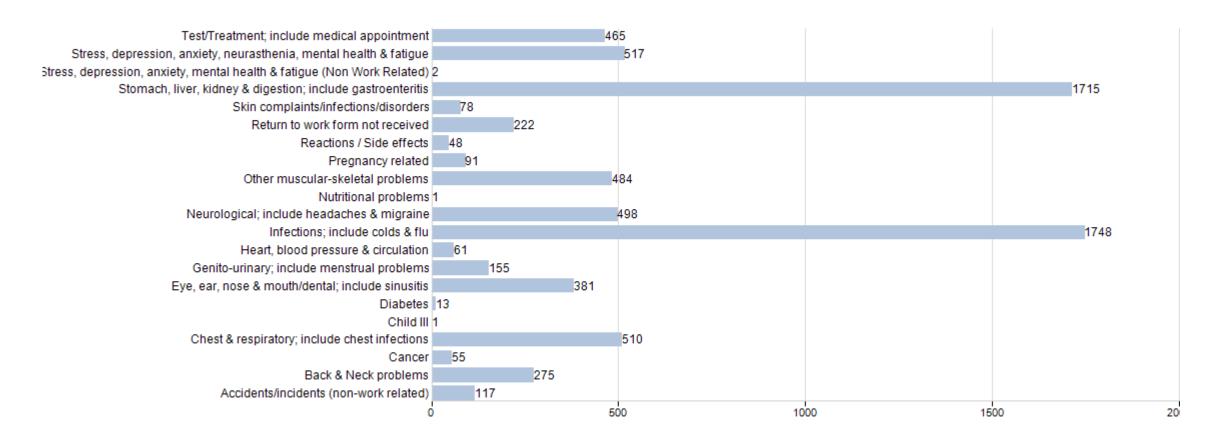

## Sickness reasons for period between 01/04/2016 and 31/03/2017 (Over Last 12 months)