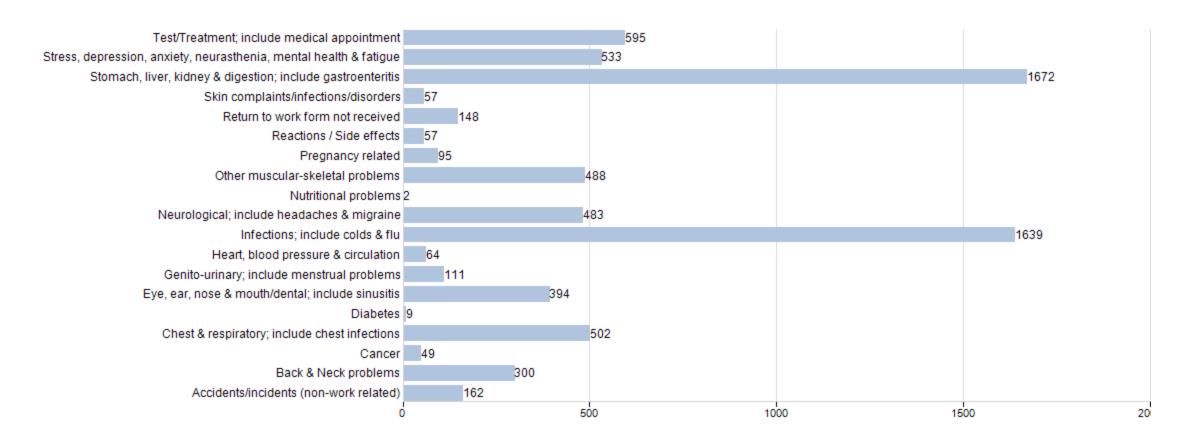

## Sickness reasons for period between 01/04/2015 and 31/03/2016 (Over Last 12 months)