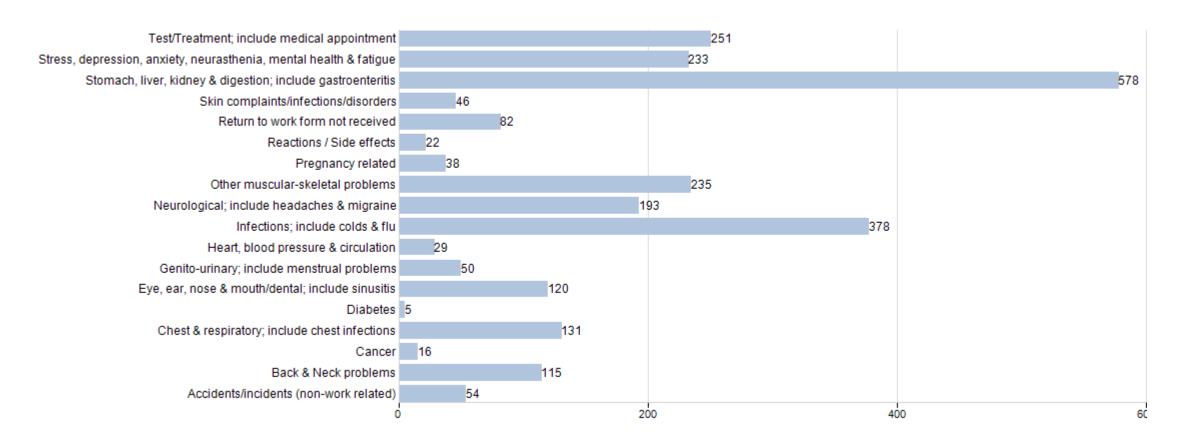

#### Sickness reasons for period between 01/04/2017 and 30/09/2017 (Over Last 6 months)